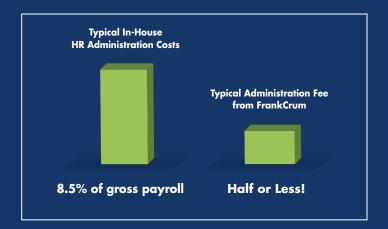

# Curb Costs and Improve Performance

Small and medium-sized companies typically incur more cost per employee than larger companies on HR administration and compliance. That's primarily because of economies of scale. Large companies can spread the cost of HR administration and compliance across a larger pool of employees, plus they have specialized resources to implement sound HR policies and safe working practices. By outsourcing to FrankCrum, we give you the advantages of larger company scale, at a fraction of the cost.