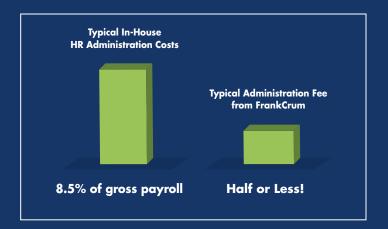

# Curb Costs and Improve Performance

Small and medium-sized companies typically incur more cost per employee than larger companies on HR administration and compliance. That's primarily because of economies of scale. Large companies can spread the cost of HR administration and compliance across a larger pool of employees, plus they have specialized resources to implement sound HR policies and safe working practices. By outsourcing to FrankCrum, we give you the advantages of larger company scale, at a fraction of the cost.