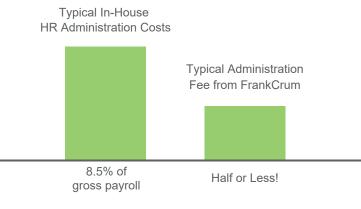

## Curb Costs and Improve Performance

Small and medium-sized companies typically incur more cost per employee than larger companies on HR administration and compliance. That's primarily because of economies of scale. Large companies can spread the cost of HR administration and compliance across a larger pool of employees, plus they have specialized resources to implement sound HR policies and safe working practices. By outsourcing to FrankCrum, we give you the advantages of larger company scale, at a fraction of the cost.