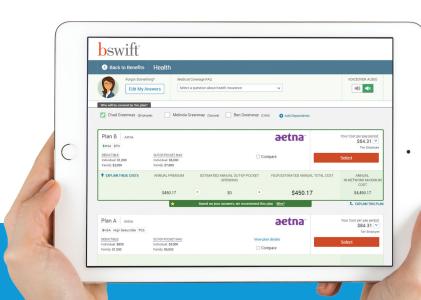

## Meet Ask Emma™

You expect your employees to need a little help making smart, cost-effective benefits decisions. But not every employee is the same. That's why bswift provides more than a one-size-fits-all solution. bswift provides Ask Emma – an interactive decision support tool that treats employees as individuals. She is fully integrated into the enrollment platform and provides different degrees of education and support to fit each employee's needs:

- ✓ Personalized walkthroughs for "passengers" who like to be guided
- ✓ FAQs and explainer bubbles for "info detectives" who prefer to selfeducate
- ✓ Standalone calculator and estimate breakdown for "number crunchers" who want to delve into every detail